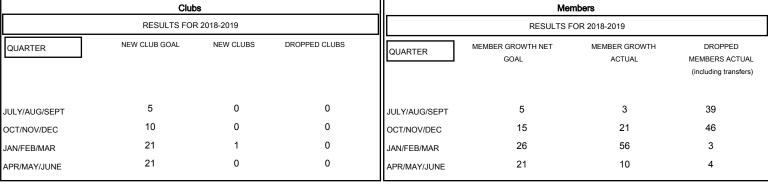

## MONTHLY MEMBERSHIP PROGRESS REPORT

## District 118 E

Results as of: 04/30/2019