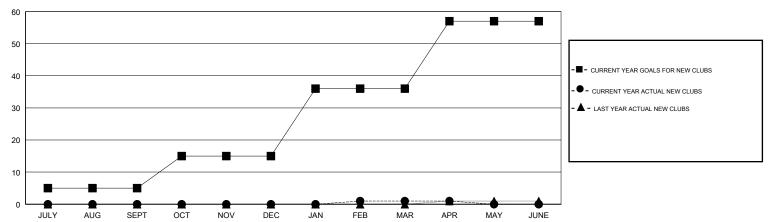

## MONTHLY MEMBERSHIP PROGRESS REPORT

## District 118 E

Results as of: 04/30/2019





## GOALS AND ACTUAL NEW CLUBS CUMULATIVE



## GOALS AND ACTUAL MEMBERS CUMULATIVE



| DROPPED CLUBS: 0 |    | 24 CLUBS OF 41 ADDED 1 OR MORE<br>NEW MEMBERS | GENDER DISTRIBUTION  MALE 404 (47.31%)  FEMALE 450 (52.69%) |     |
|------------------|----|-----------------------------------------------|-------------------------------------------------------------|-----|
| DROPPED MEMBERS  |    |                                               | Women Percentage Fiscal Year Goal: 50%                      |     |
| DECEASED         | 3  | CLICK HERE FOR CUMULATIVE                     | TOTAL FAMILY UNIT MEMBERS                                   | 157 |
| CLUB CANCELLED   | 0  | MEMBERSHIP DATA                               | 544W.V.454B5B0 54VW.0.1415                                  | 84  |
| OTHER            | 89 |