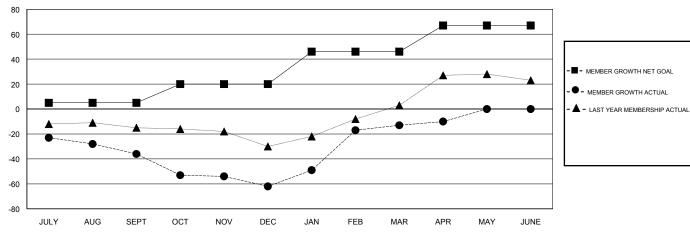

## GOALS AND ACTUAL MEMBERS CUMULATIVE

| DROPPED CLUBS: 0 |    | 24 CLUBS OF 41 ADDED 1 OR MORE<br>NEW MEMBERS | GENDER DISTRIBUTION  MALE 404 (47.31%)  FEMALE 450 (52.69%) |     |
|------------------|----|-----------------------------------------------|-------------------------------------------------------------|-----|
| DROPPED MEMBERS  |    |                                               | Women Percentage Fiscal Year Goal: 50%                      |     |
| DECEASED         | 3  | CLICK HERE FOR CUMULATIVE                     | TOTAL FAMILY UNIT MEMBERS                                   | 157 |
| CLUB CANCELLED   | 0  | MEMBERSHIP DATA                               | 544W.V.454B5B0 54VW.0.1415                                  | 84  |
| OTHER            | 89 |                                               | FAMILY MEMBERS PAYING HALF DUES                             | 04  |
| TOTAL            | 92 |                                               |                                                             |     |